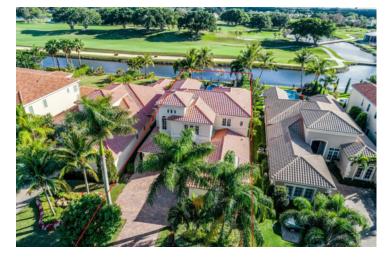

## **Broker's Open House: 12290** Sunnydale Drive in Palm Beach Polo & Country Club

Wednesday, April 24 | 3:30-5:30 PM | Wine & Cheese

Listed at: \$1,650,000

Striking 4-bedroom, 4-bathroom, 2-half-bathroom pool home in Palm Beach Polo & Country Club. Smart architectural design creates an open and private space with high ceilings, marble and hardwood flooring throughout, and floor-to-ceiling windows. The light-filled home features a master suite with jetted bathtub. This home will win you over with outdoor space to spare, including a 3-car garage, screened outdoor sitting area, covered patio with built-in barbecue, and an expansive outdoor patio space with saltwater soaking pool and unobstructed water views on the Cypress Golf Course.