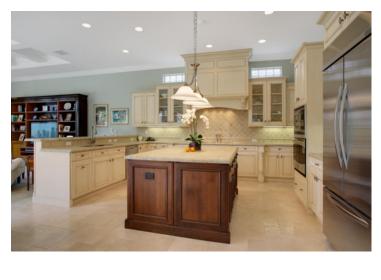

## **Broker's Open House: 12290** Sunnydale Drive in Palm Beach Polo & Country Club

Wednesday, April 24 | 3:30-5:30 PM | Wine & Cheese

Listed at: \$1,650,000

Striking 4-bedroom, 4-bathroom, 2-half-bathroom pool home in Palm Beach Polo & Country Club. Smart architectural design creates an open and private space with high ceilings, marble and hardwood flooring throughout, and floor-to-ceiling windows. The light-filled home features a master suite with jetted bathtub. This home will win you over with outdoor space to spare, including a 3-car garage, screened outdoor sitting area, covered patio with built-in barbecue, and an expansive outdoor patio space with saltwater soaking pool and unobstructed water views on the Cypress Golf Course.